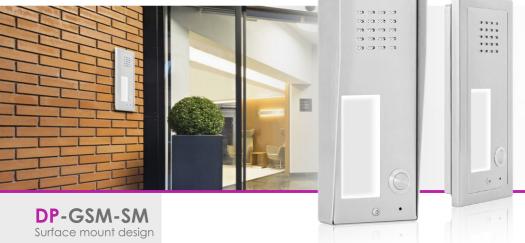

# **DP-GSM**

#### Features:

browser

- Vandal proof Stainless steel case
- 1 or 2 call buttons
- 2G or 3G communication
- 2 controllable output (relay and power)
- Gate controlling by free call, up to 100 users
- Gate controlling by mobile app, up to 1000 users - Remote management via Internet, by WEB